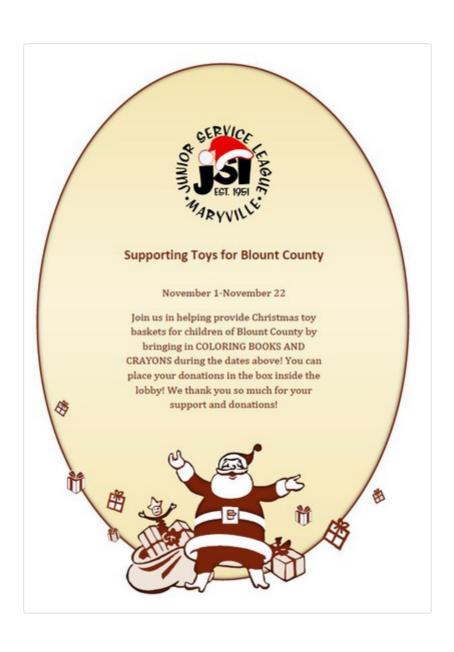

Dough Fundraiser Updates

We want to thank all of our students and parents for your support of our cookie dough fundraiser! Our top sellers for the school were Logan G., Emmett W., and Will P. The top selling classroom was Mrs Colclough's class! We will communicate the total sales soon.



The reward trip for students who sold 30 items or more will occur this Thursday, November 7th.

We will communicate the cookie dough arrival date as soon as possible. We will need parent volunteers to help when it arrives. We will send details about times to volunteer in a later



## **Adventure Club**

Adventure Club will be open on Wednesday, November 27th.

Sign-ups for this date will begin November 11th and end

November 22nd. Fees are \$25 for the day. Forms will be

available in Adventure Club.



|                  | Upcoming Events                                                 |
|------------------|-----------------------------------------------------------------|
| November 7       | Reward Trip for Students who Sold 30 or More Cookie Dough Items |
| November 8       | 1st Grade Veteran's Program                                     |
| November 27      | No School – Professional Development                            |
| November 28 – 29 | No School – Thanksgiving Holiday                                |

|    | Fox Guard Sch<br>November 4 – No |           |
|----|----------------------------------|-----------|
| AM | Ella C.                          | Grace C.  |
| PM | Juliet M.                        | Addie R.  |
| PM | Rex H.                           | Landon S. |



##